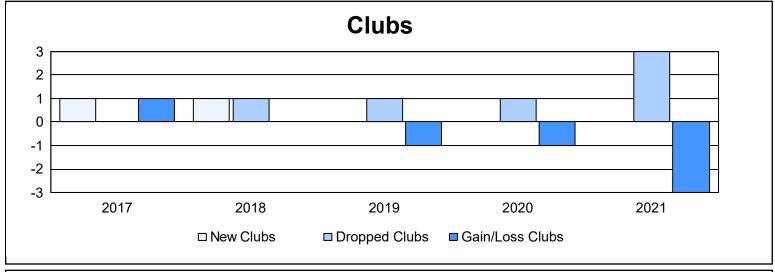

District 1 D As of June 2021 Cumulative

| Year      | New<br>Clubs | Dropped<br>Clubs | Gain/<br>Loss<br>Clubs | New<br>Members | Charter<br>Members | Reinstate<br>Members | Transfer<br>Members | Total<br>Member<br>Added | Total<br>Members<br>Dropped | Gain/<br>Loss<br>Members |
|-----------|--------------|------------------|------------------------|----------------|--------------------|----------------------|---------------------|--------------------------|-----------------------------|--------------------------|
| 2016-2017 | 1            | 0                | 1                      | 150            | 23                 | 7                    | 11                  | 191                      | 163                         | 28                       |
| 2017-2018 | 1            | 1                | 0                      | 173            | 30                 | 1                    | 8                   | 212                      | 238                         | -26                      |
| 2018-2019 | 0            | 1                | -1                     | 99             | 2                  | 6                    | 12                  | 119                      | 176                         | -57                      |
| 2019-2020 | 0            | 1                | -1                     | 80             | 5                  | 8                    | 6                   | 99                       | 228                         | -129                     |
| 2020-2021 | 0            | 3                | -3                     | 64             | 0                  | 6                    | 15                  | 85                       | 198                         | -113                     |
| Average   | 0            | 1                | -1                     | 113            | 12                 | 6                    | 10                  | 141                      | 201                         | -59                      |